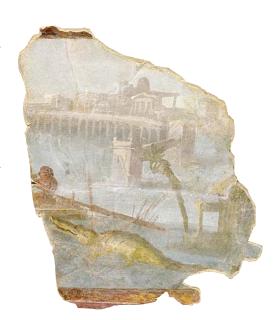

## PREVISIT EXAMPLE

Go to Gallery 206

**SELECT** a work of art that shows a scene or is from a place you want to remember.

Make a note of its:

Title: Wall Fragment with a Nile Landscape

Place Shown: Nile River in Egypt

**WRITE** a poem based on the artwork.

Follow the instructions below for each line of your poem:

Choose a one- or two-word **TITLE** that describes the place shown in the work of art.

the Nile

Write an **ACTION** phrase.

Teaming with crocodiles

Write a **SIMILE** (a phrase that uses "like" or "as").

Sneaky like submarines

**DESCRIBE** the artwork's scene in 3–5 words.

Waiting to attack

Wall Fragment with a Nile Landscape
Roman, about A.D. 70